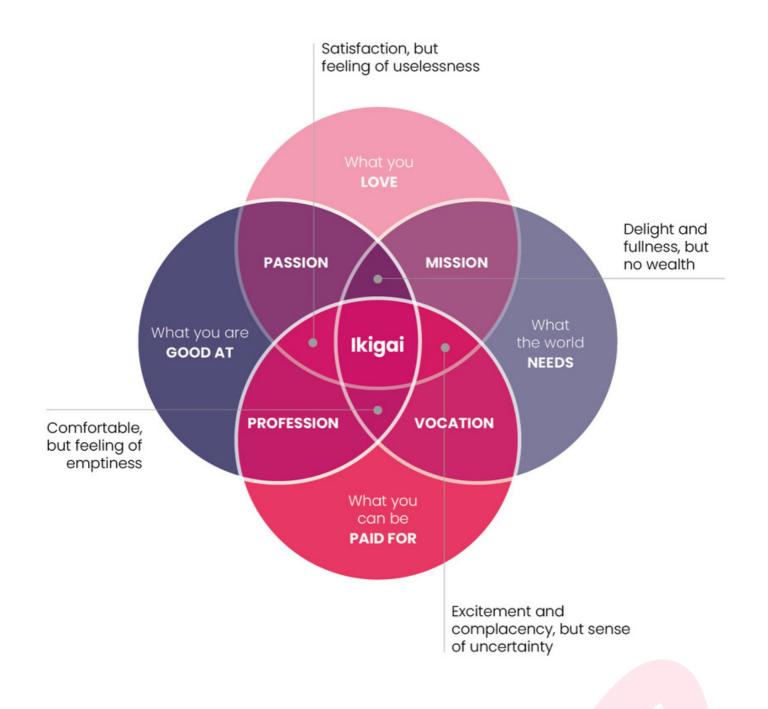

## Life Value: Ikigai

*Ikigai* is a great tool to help entrepreneurs who are conceptualising a new venture to develop a new business idea which directly aligns to their values or passions. It can also assist an existing entrepreneur to realign their business and find greater meaning and purpose in their work. It enables them to 'connect the dots' between the work they are doing, the problems they are trying to solve through their business, and their passions. If they are already on the right path in their entrepreneurial ventures, it can help to provide renewed energy and motivation, helping mentees to think of the bigger picture, rather than getting bogged down in the detail.

## **Process:**

- Identify their passions: Entrepreneurs can reflect on the things they enjoy doing the most, what brings them happiness and fulfilment, and how they can bring more of this into both their work and their free time
  - In what do you get lost, and lose track of time?
  - What makes your eyes light up?
  - What did you enjoy doing today?
- Determine their unique talents and skills: Entrepreneurs can reflect on their strengths and determine what they are best suited to do
  - Why do people ask for your help?
  - What comes naturally to you?
  - What were you good at as a child?
- Determine what the world needs: Entrepreneurs can identify a global problem that they are passionate about solving. This could be an issue they have personally experienced, or something they have observed in their industry or community
  - What challenges are your society or community facing?
- Which of these challenges do you think you can solve and make you excited?
  - Determine what they can be paid for: Entrepreneurs need to identify
    ways in which they can monetise their passions and talents. This could
    be through creating a product or service that solves a need, or through
    finding a unique niche in their industry
    - What has earned you money in the past?
    - What has earned you the most money in the past?